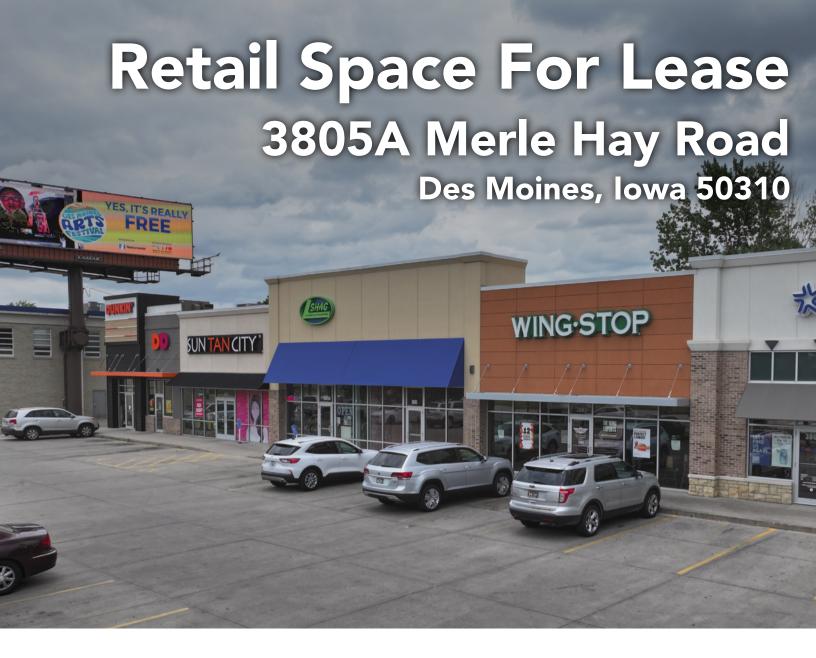

Premium Retail Space 1,845 - 2,835 Square Feet Grease Trap Available

## **Andy Burton**

515-262-0000 x1002 andy@eychanerproperties.com

1,845 - 2,835 square feet of highly visible retail space across from Merle Hay Mall. Space features available grease trap and landlord will build restroom.

Don't miss out on a prominent location in this high-profile center at one of the busiest intersections in Iowa. Facing Target, this location is visible to over 60,000 cars per day!