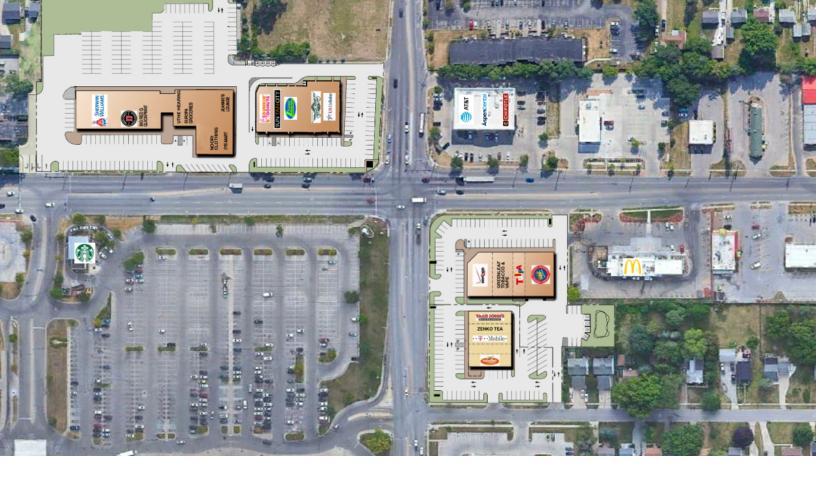

Don't miss out on a prominent location in this high-profile center at one of the busiest intersections in Iowa. Facing Target, this location is visible to over 60,000 cars per day!