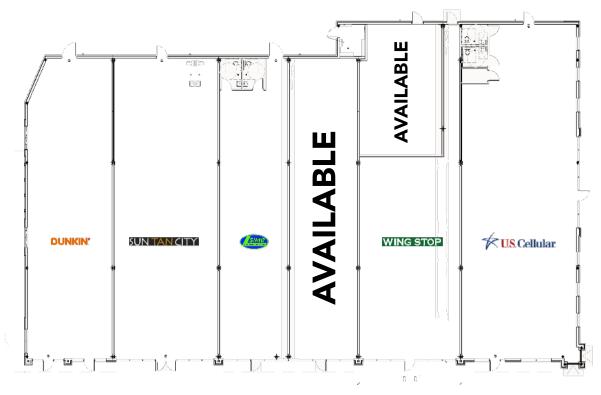

Premium Retail Space 1,845 - 2,835 Square Feet Grease Trap Available

## **Andy Burton**

515-262-0000 x1002 andy@eychanerproperties.com

1,845 - 2,835 square feet of highly visible retail space across from Merle Hay Mall. Space features available grease trap and landlord will build restroom.