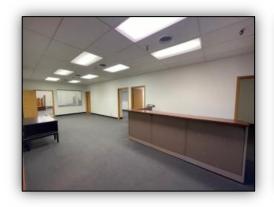

## **Property Information**

423 SW 8<sup>th</sup> Street is in the center of the bustling office/retail and residential neighborhood on the south end of downtown Des Moines. This **3,030 SF** flex space features a large reception area, two offices, kitchen/breakroom and over 1,000 SF of workspace with a loading area featuring a 10ft high drive-in door. Fiber internet is available along with plenty of onsite parking. Join Natural Health Improvement Center, Bulb Guy Lighting, State Farm Insurance, Black Collar Crossfit and Built for Xtreme Nutrition in this versatile building.