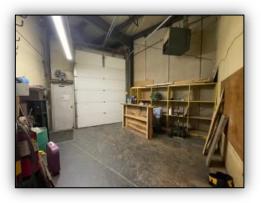

## **Property Information**

423 SW 8<sup>th</sup> Street is in the center of the bustling office/retail and residential neighborhood on the south end of downtown Des Moines. This **3,030 SF** flex space features a large reception area, two offices, kitchen/breakroom and over 1,000 SF of workspace with a loading area featuring a 10ft high drive-in door. Fiber internet is available along with plenty of onsite parking. Join Natural Health Improvement Center, Bulb Guy Lighting, State Farm Insurance, Black Collar Crossfit and Built for Xtreme Nutrition in this versatile building.