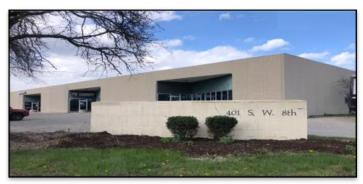

## 3,030 SF Downtown Flex Space for Lease

423 SW 8<sup>th</sup> St Des Moines, Iowa

## **Property Information**

423 SW 8<sup>th</sup> Street is in the center of the bustling office/retail and residential neighborhood on the south end of downtown Des Moines. This **3,030 SF** flex space features a large reception area, two offices, kitchen/breakroom and over 1,000 SF of workspace with a loading area featuring a 10ft high drive-in door. Fiber internet is available along with plenty of onsite parking. Join Natural Health Improvement Center, Bulb Guy Lighting, State Farm Insurance, Black Collar Crossfit and Built for Xtreme Nutrition in this versatile building.