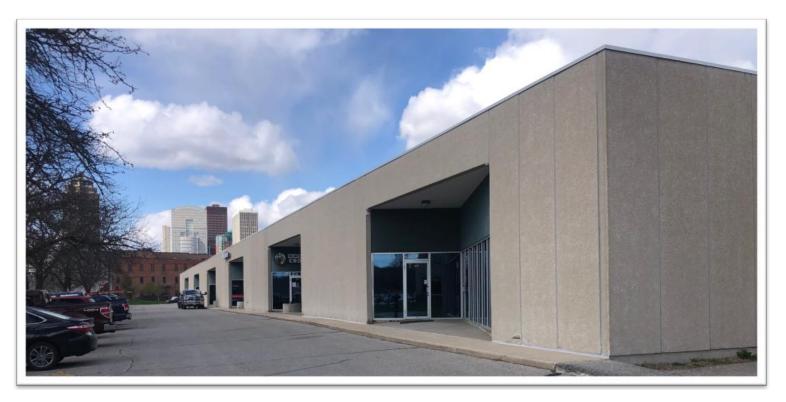

## 3,030 SF Downtown Flex Space for Lease

423 SW 8<sup>th</sup> St Des Moines, Iowa

## **Property Information**

423 SW 8<sup>th</sup> Street is in the center of the bustling office/retail and residential neighborhood on the south end of downtown Des Moines. This **3,030 SF** flex space features a large reception area, two offices, kitchen/breakroom and over 1,000 SF of workspace with a loading area featuring a 10ft high drive-in door. Fiber internet is available along with plenty of onsite parking. Join Natural Health Improvement Center, Bulb Guy Lighting, State Farm Insurance, Black Collar Crossfit and Built for Xtreme Nutrition in this versatile building.