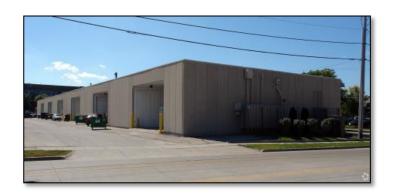

## 3,030 SF Downtown Flex Space for Lease

423 SW 8<sup>th</sup> St Des Moines, Iowa

## **Property Information**

423 SW 8<sup>th</sup> Street is in the center of the bustling office/retail and residential neighborhood on the south end of downtown Des Moines. This **3,030 SF** flex space features a large reception area, two offices, kitchen/breakroom and over 1,000 SF of workspace with a loading area featuring a 10ft high drive-in door. Fiber internet is available along with plenty of onsite parking. Join Natural Health Improvement Center, Bulb Guy Lighting, State Farm Insurance, Black Collar Crossfit and Built for Xtreme Nutrition in this versatile building.