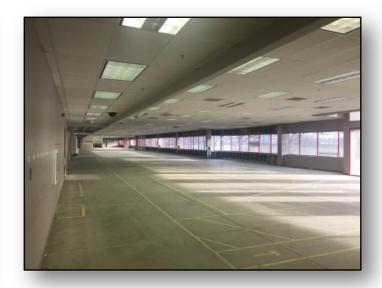

## 11,627 SF of Retail or Office Space for Lease

405 SW 5<sup>th</sup> St Des Moines, IA

## **Property Information**

405 SW 5<sup>th</sup> Street anchors the MLK River Park development, which includes 24 acres between 3<sup>rd</sup> and 5<sup>th</sup> Street, south of MLK Parkway and extending west to 8<sup>th</sup> Street. MLK River Park contains 197,627 SF of office space, 49,000 SF of hip restaurants, event space and retail, 28,800 SF of flex space and over 1,250 parking spaces. This premiere development is the essence of urban chic, with single floor foot prints up to 83,583 SF with immediately adjacent parking for employee and customers cars. Tenant build out available to Class A standards or to the design needs of tenant. Immediately adjacent to Principal Park, home of the AAA lowa Cubs, 300 MLK restaurant and retail complex, the Science Center of Iowa, Kiwanis Miracle League Field, bike paths, hiking trails, bus routes and 3 blocks to the main bus station.