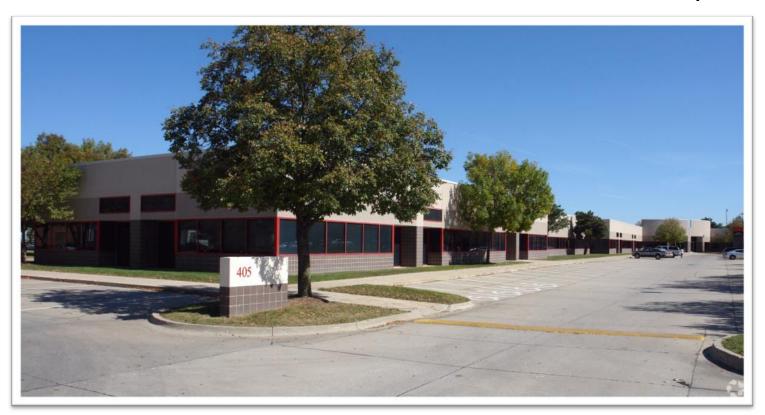

## 11,627 SF of Retail or Office Space for Lease

405 SW 5<sup>th</sup> St Des Moines, IA

## **Property Information**

405 SW 5<sup>th</sup> Street anchors the MLK River Park development, which includes 24 acres between 3<sup>rd</sup> and 5<sup>th</sup> Street, south of MLK Parkway and extending west to 8<sup>th</sup> Street. MLK River Park contains 197,627 SF of office space, 49,000 SF of hip restaurants, event space and retail, 28,800 SF of flex space and over 1,250 parking spaces. This premiere development is the essence of urban chic, with single floor foot prints up to 83,583 SF with immediately adjacent parking for employee and customers cars. Tenant build out available to Class A standards or to the design needs of tenant. Immediately adjacent to Principal Park, home of the AAA lowa Cubs, 300 MLK restaurant and retail complex, the Science Center of Iowa, Kiwanis Miracle League Field, bike paths, hiking trails, bus routes and 3 blocks to the main bus station.