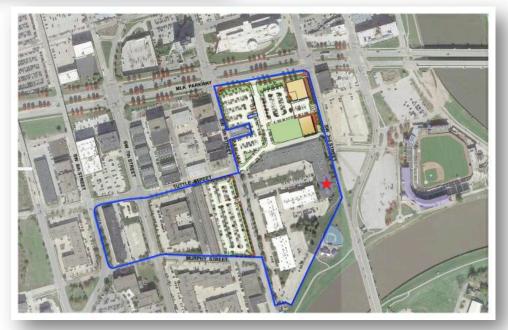

## **Property Information**

405 SW 5<sup>th</sup> Street anchors the MLK River Park development, which includes 24 acres between 3<sup>rd</sup> and 5<sup>th</sup> Street, south of MLK Parkway and extending west to 8<sup>th</sup> Street. MLK River Park contains 197,627 SF of office space, 49,000 SF of hip restaurants, event space and retail, 28,800 SF of flex space and over 1,250 parking spaces. This premiere development is the essence of urban chic, with single floor foot prints up to 83,583 SF with immediately adjacent parking for employee and customers cars. Tenant build out available to Class A standards or to the design needs of tenant. Immediately adjacent to Principal Park, home of the AAA lowa Cubs, 300 MLK restaurant and retail complex, the Science Center of Iowa, Kiwanis Miracle League Field, bike paths, hiking trails, bus routes and 3 blocks to the main bus station.