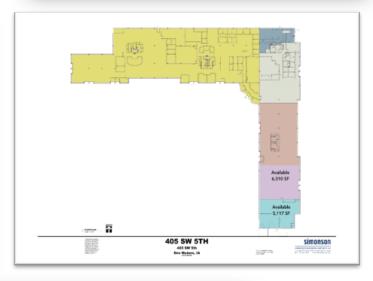

## 11,627 SF of Retail or Office Space for Lease

405 SW 5<sup>th</sup> St Des Moines, IA

## **Property Information**

405 SW 5<sup>th</sup> Street anchors the MLK River Park development, which includes 24 acres between 3<sup>rd</sup> and 5<sup>th</sup> Street, south of MLK Parkway and extending west to 8<sup>th</sup> Street. MLK River Park contains 197,627 SF of office space, 49,000 SF of hip restaurants, event space and retail, 28,800 SF of flex space and over 1,250 parking spaces. This premiere development is the essence of urban chic, with single floor foot prints up to 83,583 SF with immediately adjacent parking for employee and customers cars. Tenant build out available to Class A standards or to the design needs of tenant. Immediately adjacent to Principal Park, home of the AAA lowa Cubs, 300 MLK restaurant and retail complex, the Science Center of Iowa, Kiwanis Miracle League Field, bike paths, hiking trails, bus routes and 3 blocks to the main bus station.