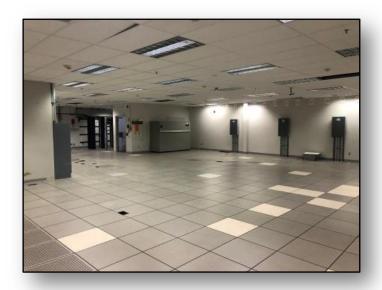

## 11,627 SF of Retail or Office Space for Lease

405 SW 5<sup>th</sup> St Des Moines, IA

## **Property Information**

405 SW 5<sup>th</sup> Street anchors the MLK River Park development, which includes 24 acres between 3<sup>rd</sup> and 5<sup>th</sup> Street, south of MLK Parkway and extending west to 8<sup>th</sup> Street. MLK River Park contains 197,627 SF of office space, 49,000 SF of hip restaurants, event space and retail, 28,800 SF of flex space and over 1,250 parking spaces. This premiere development is the essence of urban chic, with single floor foot prints up to 83,583 SF with immediately adjacent parking for employee and customers cars. Tenant build out available to Class A standards or to the design needs of tenant. Immediately adjacent to Principal Park, home of the AAA lowa Cubs, 300 MLK restaurant and retail complex, the Science Center of Iowa, Kiwanis Miracle League Field, bike paths, hiking trails, bus routes and 3 blocks to the main bus station.