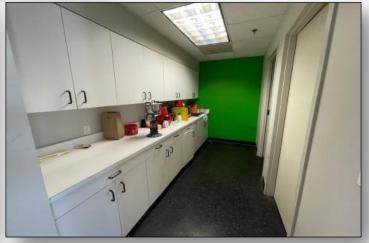

#### **Property Information**

525 SW 5<sup>th</sup> Suite D is 3,000 SF of retail/flex space featuring a reception area, kitchen space, 15 foot high clearance with skylights and ample downtown parking.