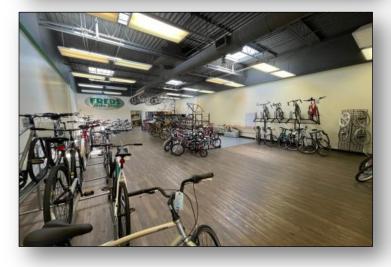

#### **Property Information**

525 SW 5<sup>th</sup> Suite D is 3,000 SF of retail/flex space featuring a reception area, kitchen space, 15 foot high clearance with skylights and ample downtown parking.