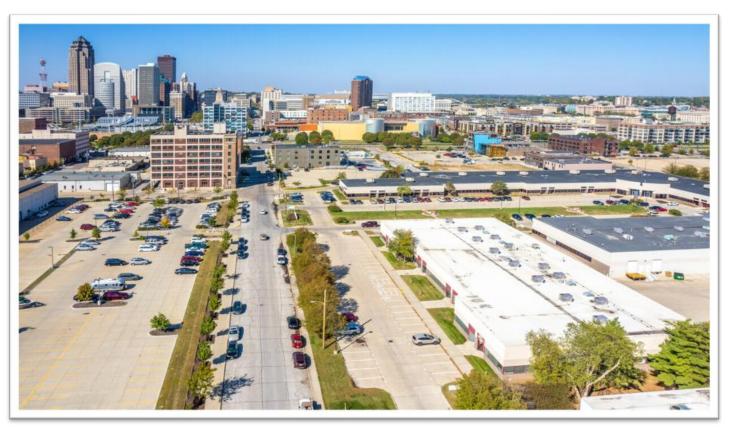

525 SW 5<sup>th</sup> Street is part of the MLK River Park development, which includes 24 acres between 3<sup>rd</sup> and 5<sup>th</sup> Street, south of MLK Parkway and extending west to 8<sup>th</sup> Street. MLK River Park contains 197,627 SF of office space, 49,000 SF of hip restaurants, event space and retail, 28,800 SF of flex space and over 1,250 parking spaces. This premiere development is the essence of urban chic, with single floor foot prints up to 83,583 SF with immediately adjacent parking for employee and customers cars. Located next to Principal Park, home of the AAA lowa Cubs, 300 MLK restaurant and retail complex, the Science Center of Iowa, Kiwanis Miracle League Field, bike paths, hiking trails, bus routes and 3 blocks to the main bus station.