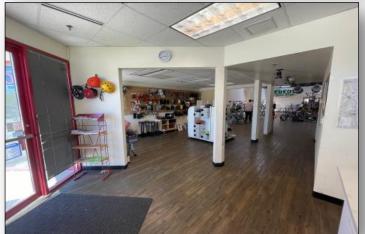

#### **Property Information**

525 SW 5<sup>th</sup> Suite D is 3,000 SF of retail/flex space featuring a reception area, kitchen space, 15 foot high clearance with skylights and ample downtown parking.