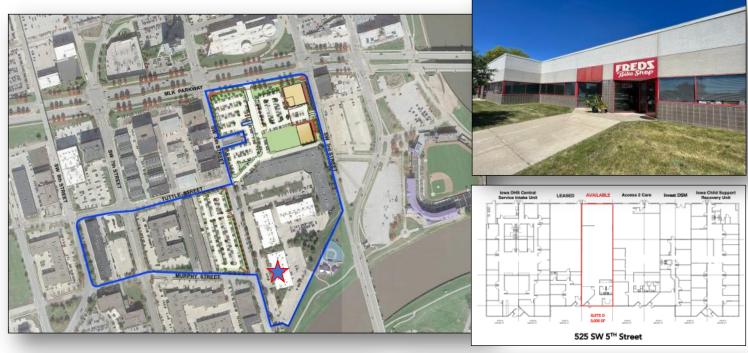

#### **Property Information**

525 SW 5<sup>th</sup> Suite D is 3,000 SF of retail/flex space featuring a reception area, kitchen space, 15 foot high clearance with skylights and ample downtown parking.

525 SW 5<sup>th</sup> Street is part of the MLK River Park development, which includes 24 acres between 3<sup>rd</sup> and 5<sup>th</sup> Street, south of MLK Parkway and extending west to 8<sup>th</sup> Street. MLK River Park contains 197,627 SF of office space, 49,000 SF of hip restaurants, event space and retail, 28,800 SF of flex space and over 1,250 parking spaces. This premiere development is the essence of urban chic, with single floor foot prints up to 83,583 SF with immediately adjacent parking for employee and customers cars. Located next to Principal Park, home of the AAA lowa Cubs, 300 MLK restaurant and retail complex, the Science Center of Iowa, Kiwanis Miracle League Field, bike paths, hiking trails, bus routes and 3 blocks to the main bus station.