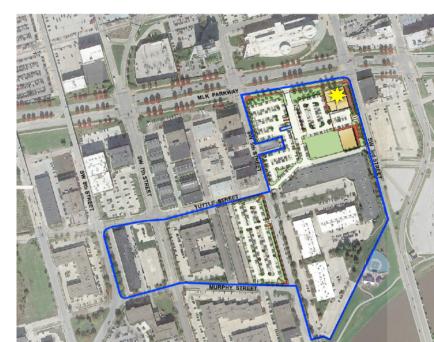

300mlk is part of MLK River Park that contains nearly 200,000 square feet of office space, restaurants, event space and retail, and over 1,250 parking spaces featuring EV charging.

Immediately adjacent to Principal Park, the Science Center of Iowa, bike paths, hiking trails, bus routes and 3 blocks to the main bus station.