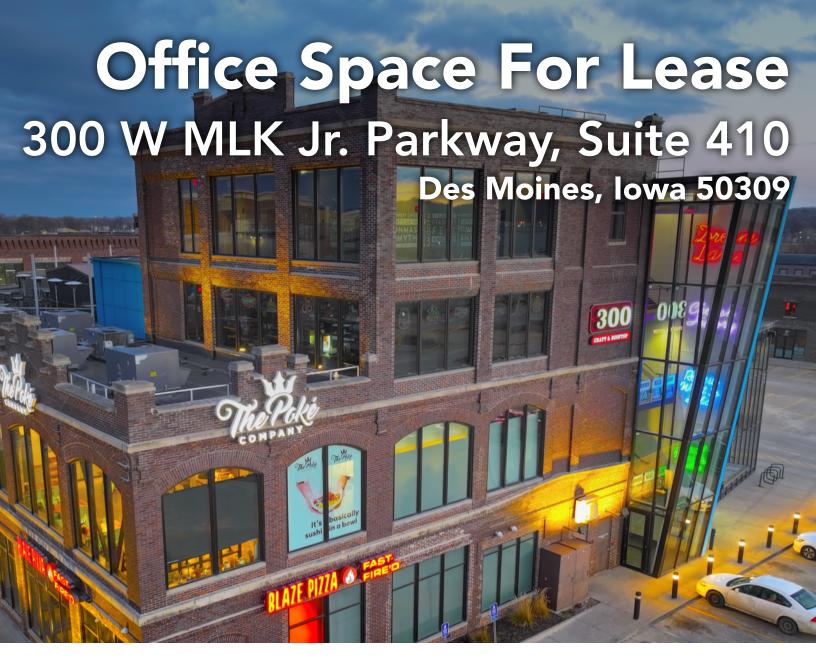

Unparalleled City Views
2,370 Square Feet
Prominent Signage
Options

## **Andy Burton**

515-262-0000 x1002 andy@eychanerproperties.com

360-degree views of downtown Des Moines from this unique 4th floor suite, featuring exposed brick and extensive glass, create a modern workspace.

300mlk is part of MLK River Park that contains nearly 200,000 square feet of office space, restaurants, event space and retail, and over 1,250 parking spaces featuring EV charging.

Immediately adjacent to Principal Park, the Science Center of Iowa, bike paths, hiking trails, bus routes and 3 blocks to the main bus station.