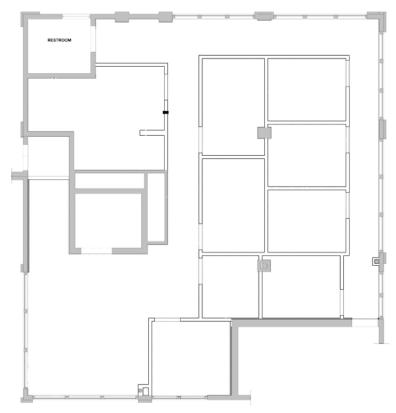

Unparalleled City Views
2,370 Square Feet
Prominent Signage
Options



## **Rich Eychaner**

515-262-0000 x1001 rich@eychanerproperties.com

## **Andy Burton**

515-262-0000 x1002 andy@eychanerproperties.com

360-degree views of downtown Des Moines from this unique 4th floor suite, featuring exposed brick and extensive glass, create a modern workspace.

300mlk is part of MLK River Park that contains nearly 200,000 square feet of office space, restaurants, event space and retail, and over 1,250 parking spaces featuring EV charging.

Immediately adjacent to Principal Park, the Science Center of Iowa, bike paths, hiking trails, bus routes and 3 blocks to the main bus station.





Information listed is believed accurate, but is not guaranteed. Buyer/Lessee should independently investigate all factors to ensure satisfaction with property before completing an offer. Eychaner Properties will present any reasonable written offers to owner.



## **Rich Eychaner**

515-262-0000 x1001 rich@eychanerproperties.com

## **Andy Burton**

515-262-0000 x1002 andy@eychanerproperties.com